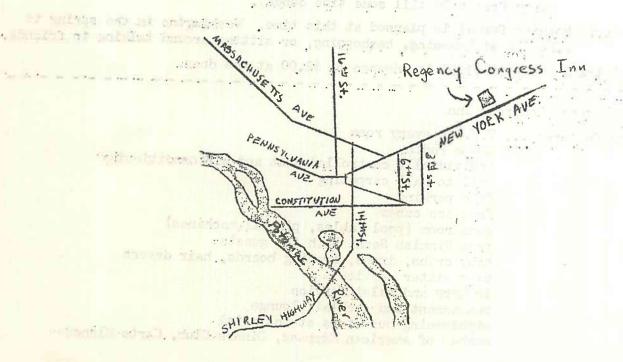

## DISCLAVE 1968

washington science fiction association

May 10, 11, 12 Regency Congress Inn, 600 New York Avenue, N.S. Washington, D.C.

Guest of Honor -

ROBERT SILVERBERG

Also featuring - JAY KAY KLEIN

with a lively slide show of fans and pros entitled "The Decline and Fall of Practically Everybody".

Registration fee is \$1.50 in advance or \$2.00 at the door.

some features.... T.V. in every room am-fm radio individually controlled heat and air conditioning wall to wall carpeting free parking free ice cubes game room (pool tables, pinball machines) free Finnish Sauna Bath for guests baby cribs, irons, ironing boards, hair dryers baby sitter service laundry and valet service restaurant and cocktail lounge sightseeing bus stops at the motel member of American Express, Diners Club, Carte Blanche The motel is conveniently located off the Baltimore - Washington Parkway on New York Avenue and is near all major points of interest in downtown Washington.